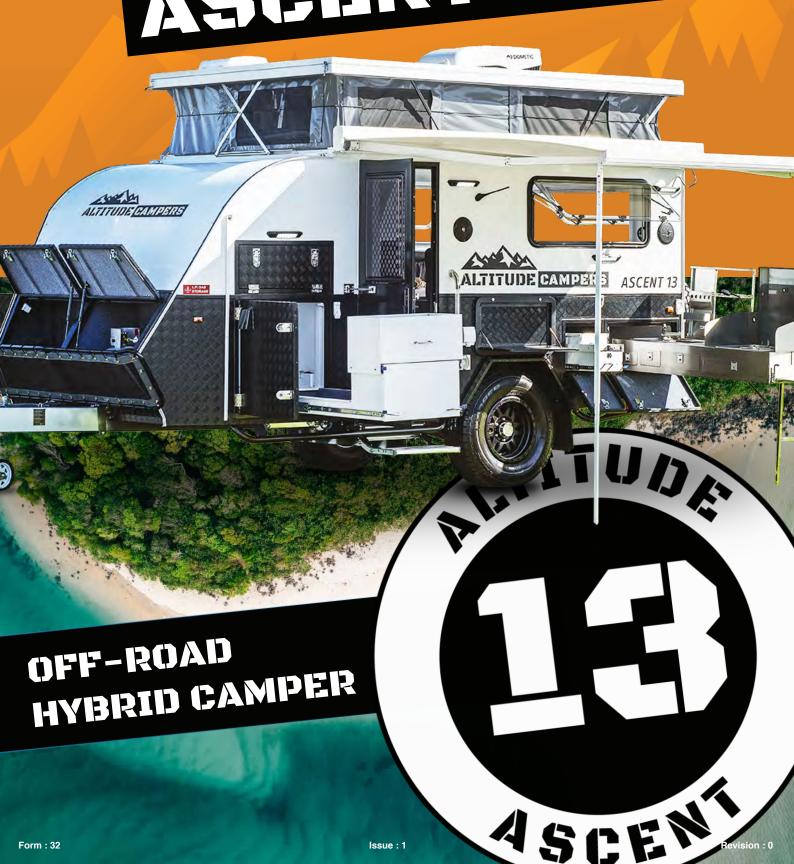

## ASCENT 13

| Main Bed Fixed/Fold                         | Queen Fold      |
|---------------------------------------------|-----------------|
| Sleeps                                      | 2               |
| En-Suite                                    | ✓               |
| Overall Length                              | 5600mm          |
| Width                                       | 2125mm          |
| Height                                      | 2320mm          |
| Height including aircon                     | 2520mm          |
| Tare Weight                                 | 2000kg          |
| Gross Weight                                | 2500kg          |
| Tow ball weight                             | 120kg           |
| Drawbar Construction 150mm x 50mm x 4mm     | ✓               |
| Body construction                           | Aluminium frame |
| Suspension independent with twin shocks     | ✓               |
| Wheel 6 stud/Tyre 265/75/16                 | ✓               |
| Spare wheel                                 | 2               |
| Coupling                                    | DO35            |
| Jockey wheel swing                          | ARK 750kg       |
| Brakes 12" Drum                             | ✓               |
| Jerry can/8.5kg Gas holder                  | 2+2             |
| Stainless Kitchen slide out cooker and sink | ✓               |
| Water tanks                                 | 2x 100LT        |
| Grey water tanks                            | 1 x 100LT       |
| Windows                                     | 3               |
| Awning electric                             | 3m x 2m         |
| Sofa                                        | 2 person        |
| Accessories (included)                      |                 |
| Annex walls                                 | ✓               |
| Air conditioner roof mounted                | ✓               |
| Batteries                                   | 3x 100 AH       |
| Battery Charger                             | 30amp           |
| 2000W Inverter                              | ✓               |
| Breakaway system                            | ✓               |
| Hot water gas/electrical                    | 14LT Truma      |
| Stereo CD/MP3/USB/Radio                     | ✓               |
| Solar panel                                 | 2x 150W         |
| External Shower                             | ✓               |
|                                             |                 |
|                                             |                 |
| Optional Extras                             |                 |
| Diesel Heater                               |                 |
| Lovels suspension upgrade                   |                 |
| Majestic TV & Wineguard Antenna             |                 |

\*Images are for illustration purposes only and may vary from the actual product. All care has been taken to ensure that these images reflect the product as accurately as possible. Disclaimer: Information, specifications, images, and prices may change without notice and are intended as general information, so should be used as acquiate only. Interested parties should contact Altitude Campers prior to purchase to ensure current specifications meet their needs. Altitude campers Pty Ltd is not liable and takes no responsibility for the reliance on such information.